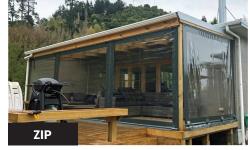

## **MANUAL OPERATION**

**ZIP PATIO BLINDS** are simple, cost-effective and designed for the New Zealand climate. The Zip Patio Blind system offers the best weather protection, on a budget.

Zip Patio Blinds fix on three sides (top and sides) and use HD zips to allow the blinds to be manually opened and closed.