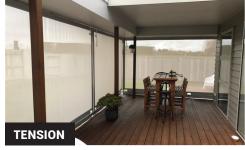

TENSION PATIO BLINDS are stormproof and are our toughest system. Tension Blinds fix only at the top and tension down to flush rings mounted to your deck or patio area using our innovative thumbscrew tensioning system.

Tension Blinds can be manually rolled up by releasing the tension screws.

Designed for use in areas with no side posts or in high wind zones.

Call us for a free quote or visit us online at www.straitline.co.nz/patioblinds