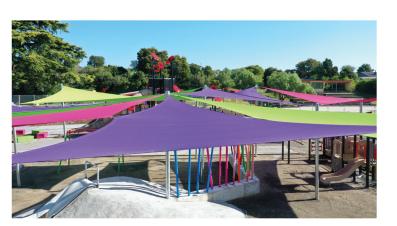

The ultimate addition to any outdoor area, Straitline Shade Sails add style, class and shelter from the sun.

The best part? As a temporary structure, Shade Sails don't require building consent by the Palmerston North City Council (if smaller than 50m2).